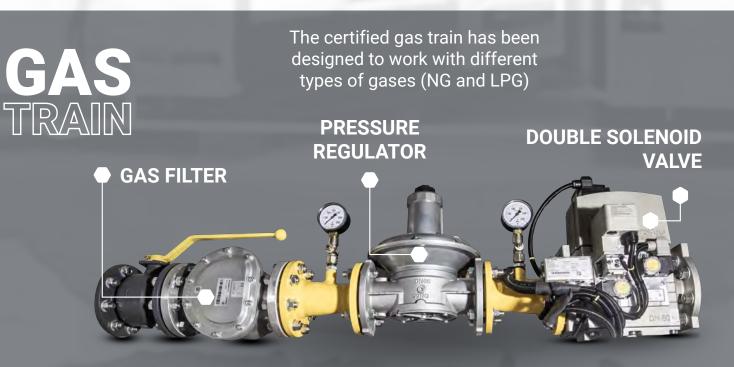

This versatile HIMOINSA gas generator is able to work with both NG and LPG without loss of power. The design of the 40-foot container has given priority to operation and maintenance, which means there is no need to install any external elements.

## NATURAL GAS, LPG & FLARE GAS OPERATION