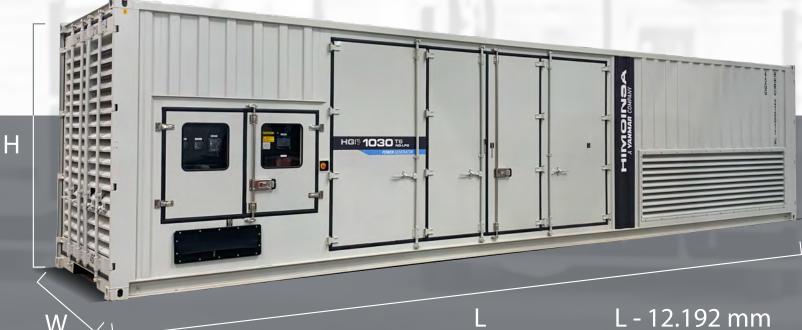

L - 12.192 mm W - 2.438 mm H - 3.177 mm

MOBILE, COMPACT & LOW OPEX

**RELIABLE POWER** 

1500-HOUR SERVICE INTERVAL ١Ċ)